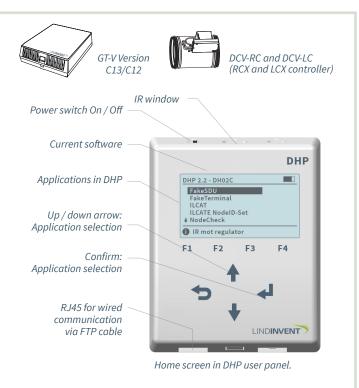

## 1. SETTINGS AIN: LCX AND RCX

Login on LCX and RCX:

- Wireless with DHP: Select application FakeSDU.
- Wired with DHP and FTP cable: Select application Serial SDU.
- Login to RCXb and LCXb: Only via LINDINSIDE.

# 2. SETTINGS AIN LCR AND RCC

Login only wired via DHP with FTP and after program selection SDU.

| After logging: Go to the menu item "Settings" |                  |
|-----------------------------------------------|------------------|
| In / Out signals                              | Function / Value |
| AIN3                                          |                  |
| Feature (Note 1)                              | Room temperature |
| Param. 1                                      | 12               |
| Param. 2                                      | 43               |